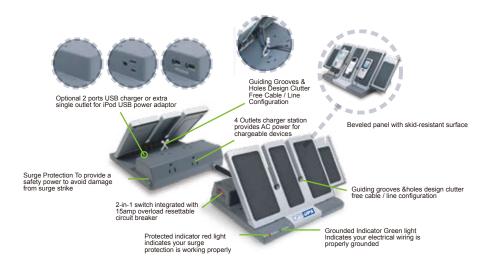

## **Features**

- \* Surge protection-1080 Joules
- \* 4 AC outlets with 2 ports USB charger
- \* 15A, 125VAC, 60Hz, 1875 Watts
- \* 2-in-1 rocker switch w/15A overload resettable circuit breaker
- \* LED indicator for surge protected and grounded
- \* Foldable design for easy pack & stow conveniently
- \* Surge circuit shut down and auto power shut down
- \* 6 FT SJT 14AWG x 3C heavy duty power cord with
- \* 180 deg USA plug CC-002

## **Specifications**

| Model Name                | Charger Station                                                     |
|---------------------------|---------------------------------------------------------------------|
| Electrical Rating         | 15A, 125VAC, 60Hz, 1875 Watts                                       |
| Surge Lines Protected     | 3-Line (L-N, L-G, N-G)                                              |
| UL Clamping Voltage       | UL 1449 330V                                                        |
| Surge Energy Joule Rating | 1080 Joules                                                         |
| Maximum Spike Current     | 72000 Amps (3 line total)                                           |
| Response Time             | < 1 nanosecond                                                      |
| Max. Spike Voltage        | 6KV                                                                 |
| USB Ports                 | USB Ver. 2.0 Bus-Powered Mode Build-In 2 ports Downstream USB Ports |